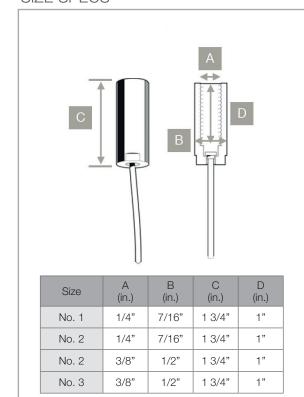

# Barrel End Fixing



For the suspension of HVAC, Mechanical, Lighting & Electrical services in an indoor stationary setting. NOT suitable for use in chlorinated / swimming pool environments.

#### APPLICATION / MATERIAL SPECS

Attaches to any 1/4" or 3/8" male thread product.

#### **MATERIAL**

Cable: Galvanized high tensile steel cable to EN12385.

Standard lengths from 5ft-30ft, other lengths can be made to order.

|                      | No. 1 | No. 2 | No. 3 |
|----------------------|-------|-------|-------|
| Cable Dia. (in.)     | 1/16" | 5/64" | 1/8"  |
| Strand configuration | 7x7   | 7x7   | 7x7   |

Barrel: Zinc plated steel

### BARREL



## SIZE SPECS



### APPLICATION EXAMPLES



PI-BARREL-US Digital AUG 2022





























<sup>\*</sup> Refer to fastener load ratings and safety factors.