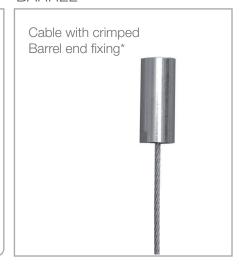

### BARREL

# Barrel End Fixing

For the suspension of HVAC, Mechanical, Lighting & Electrical services in an indoor stationary setting. NOT suitable for use in chlorinated / swimming pool environments.

Barrel: Zinc plated steel