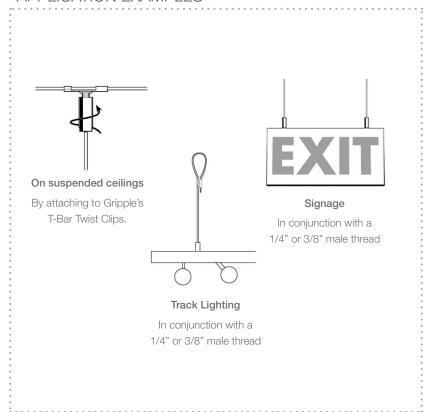

### APPLICATION EXAMPLES

PI-BARREL-US Digital AUG 2022

<sup>\*</sup> Refer to fastener load ratings and safety factors.

#### APPLICATION / MATERIAL SPECS

Attaches to any 1/4" or 3/8" male thread product.