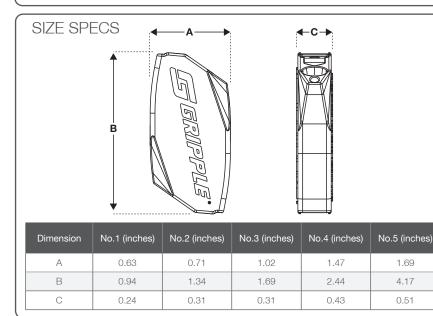

## FASTENER SPECS

Housing - Type ZA2 Zinc Wedge - Sintered steel hardened to min. 56 Rockwell C Spring - Stainless Steel (Type 302) End Cap - No.1-4: UV stabilized homopolymer propylene; No.5: Type ZA2 Zinc

#### Safe Working Loads:

No.1 - up to 25 lbs No.2 - up to 100 lbs No.3 - up to 200 lbs No.4 - up to 495 lbs No.5 - up to 715 lbs All with a 5:1 safety factor

## CABLE SPECS

Galvanized high tensile steel cable to EN12385. Standard lengths from 5ft-30ft, other lengths can be made to order.

|                                     | No.1    | No.2    | No.3     | No.4     | No.5     |
|-------------------------------------|---------|---------|----------|----------|----------|
| Cable<br>Diameter                   | 1/16"   | 5/64"   | 1/8"     | 3/16"    | 1/4"     |
| Strand<br>Configuration             | 7x7     | 7x7     | 7x7      | 7x19     | 7x19     |
| Min.<br>Breaking<br>Load            | 125 lbs | 500 lbs | 1000 lbs | 2475 lbs | 3575 lbs |
| Max. Safe<br>Working<br>Load        | 25 lbs  | 100 lbs | 200 lbs  | 495 lbs  | 715 lbs  |
| Tensile<br>Strength<br>(lbs/sq.in.) | 256,700 | 256,700 | 256,700  | 256,700  | 256,700  |