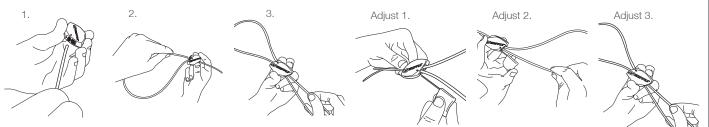

# **INSTALLATION & ADJUSTMENT**

Ensure a minimum 3 inches of tail cable exits the hanger.